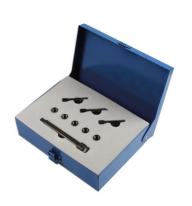

## Glow Plug Threaded Insert Kit M8 x 1mm

This Laser Tools Glow Plug Threaded Insert kit has been developed to allow the repair of an engines glow plug threads as easily as possible with the minimum of dismantling required. The Laser Tools in house designed insert fitting tools are shaped to offer the best possible access to recessed glow plugs while still enabling the insert to be properly fitted.

## **Additional Information**

- 10.9 High tensile fitting bolts for longer service life.
- · Specially designed fitting tool for significantly improved access.
- Supplied with 5 threaded inserts, fitting tool, reamer and taps.
- · Made in Sheffield. EU Registered Design.
- Other size kits available, please see Laser Part No. 6778 (M9 x 1mm), 6779 (M10 x 1mm), 6780 (M10 x 1mm).